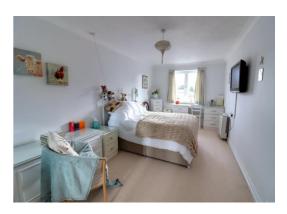

## Bedroom One 19' 5" x 9' 3" (5.91m x 2.82m) measured into wardrobe space

This large double bedroom features a built-in wardrobe with mirrored doors, a wall mounted electric heater, and a double glazed window to the rear elevation.

### **Bedroom Two** 17' 5" x 9' 2" (5.32m x 2.80m) maximum measurements

A second large double bedroom, having a built-in wardrobe with mirrored doors, a wall mounted electric heater, and a double glazed window to the rear elevation.