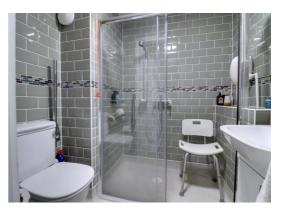

### **Shower Room** 6' 9" x 5' 7" (2.07m x 1.69m)

Fitted with a contemporary suite comprising of a low-level WC, a vanity style wash hand basin with mixer tap, and a screened shower area housing a mains-fed mixer shower.