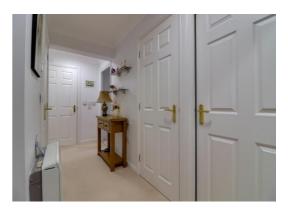

#### **Entrance Hallway**

Located on the second floor of the building, accessed through a secure entrance door, and featuring three useful storage cupboards, and a wall mounted electric heater.