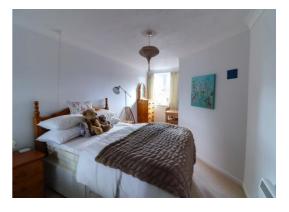

## Bedroom One 19' 5" x 9' 3" (5.91m x 2.82m) measured into wardrobe space

This large double bedroom features a built-in wardrobe with mirrored doors, a wall mounted electric heater, and a double glazed window to the rear elevation.

### **Bedroom Two** 17' 5" x 9' 2" (5.32m x 2.80m) maximum measurements

A second large double bedroom, having a built-in wardrobe with mirrored doors, a wall mounted electric heater, and a double glazed window to the rear elevation.