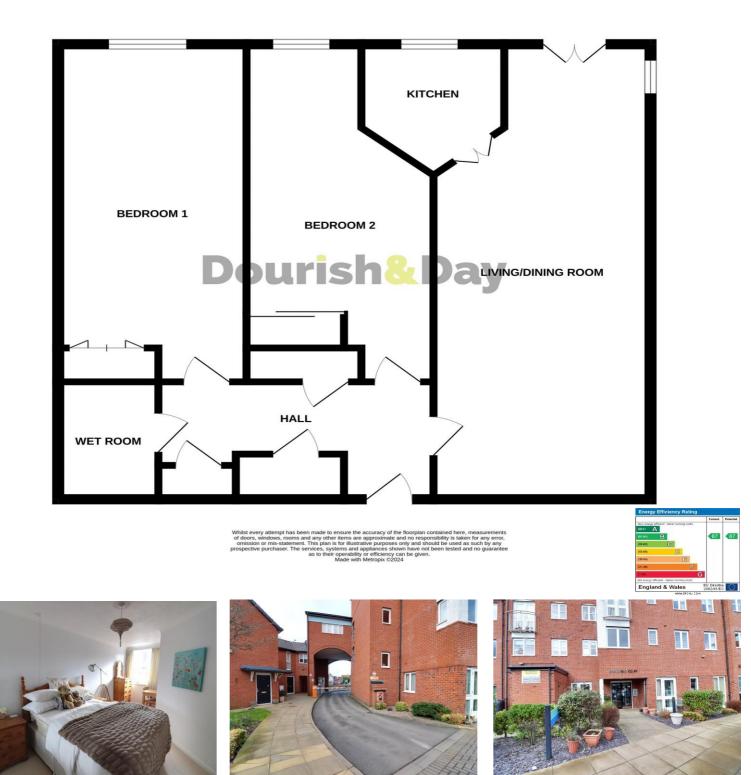

#### **Entrance Hallway**

Located on the second floor of the building, accessed through a secure entrance door, and featuring three useful storage cupboards, and a wall mounted electric heater.

#### Living Room & Dining Area 26' 11" x 10' 7" (8.21m x 3.23m)

A large bright reception room that features an electric fire set within a decorative surround with a marble effect hearth, a wall mounted electric heater, a double glazed window to the side elevation, and double glazed double opening doors, opening onto a Juliet style balcony.

#### **Kitchen** 7' 3" x 7' 7" (2.20m x 2.31m)

Fitted with a range of wall, base & drawer units with work surfaces which incorporates a stainless steel sink/drainer unit, with an integrated oven & hob, with space(s) for additional appliance(s), and having a double glazed window to the rear elevation.

## Bedroom One 19' 5" x 9' 3" (5.91m x 2.82m) measured into wardrobe space

This large double bedroom features a built-in wardrobe with mirrored doors, a wall mounted electric heater, and a double glazed window to the rear elevation.

### **Bedroom Two** 17' 5" x 9' 2" (5.32m x 2.80m) maximum measurements

A second large double bedroom, having a built-in wardrobe with mirrored doors, a wall mounted electric heater, and a double glazed window to the rear elevation.

### **Shower Room** 6' 9" x 5' 7" (2.07m x 1.69m)

Fitted with a contemporary suite comprising of a low-level WC, a vanity style wash hand basin with mixer tap, and a screened shower area housing a mains-fed mixer shower.