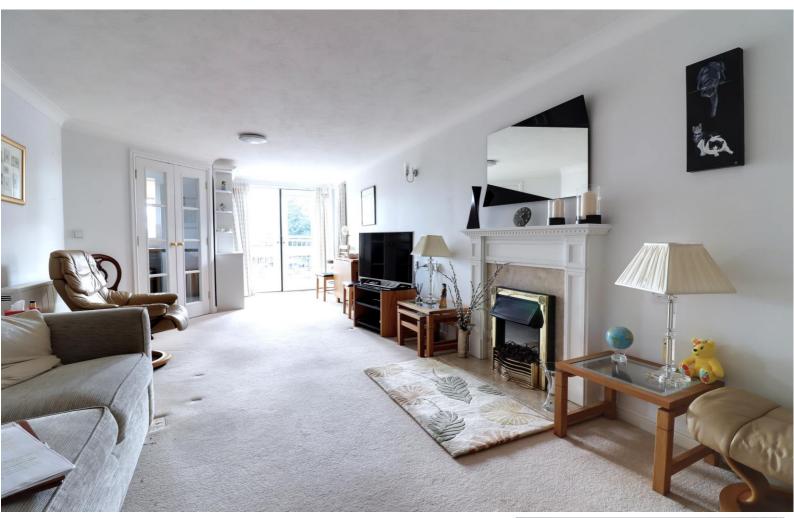

#### Living Room & Dining Area 26' 11" x 10' 7" (8.21m x 3.23m)

A large bright reception room that features an electric fire set within a decorative surround with a marble effect hearth, a wall mounted electric heater, a double glazed window to the side elevation, and double glazed double opening doors, opening onto a Juliet style balcony.