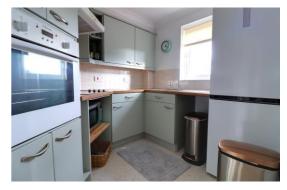

#### **Kitchen** 7' 3" x 7' 7" (2.20m x 2.31m)

Fitted with a range of wall, base & drawer units with work surfaces which incorporates a stainless steel sink/drainer unit, with an integrated oven & hob, with space(s) for additional appliance(s), and having a double glazed window to the rear elevation.